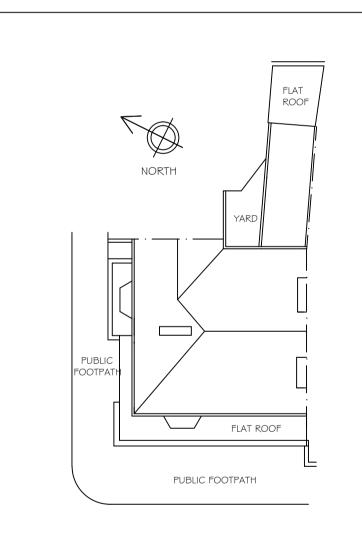

## EXISTING & PROPOSED SITE PLAN (SCALE 1:200)

| REVISION | DESCRIPTION | DRAWN BY | DATE |  |  |
|----------|-------------|----------|------|--|--|
|          |             |          |      |  |  |
|          | SUITE :     | SUITE 3, |      |  |  |